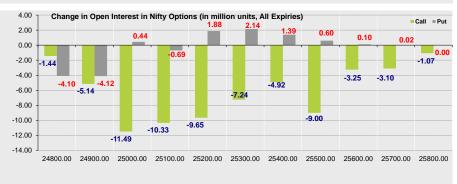

### **Open Interest in Nifty Options:**

- The above second chart shows previous trading day's change in Nifty options where Addition in OI were seen in 25000, 25200, 25300 strike Puts and liquidation at 25500, 25400, 25300, 25200 strike Calls indicating market is likely to remain positive the near term.
- Highest OI build-up is seen at 25000 strike Calls and 25000 strike Puts, to the tune of 10.73mn and 20.22mn respectively.