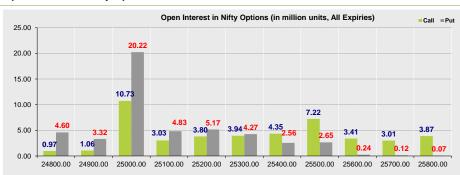

### **Open Interest in Nifty Options:**

- The above second chart shows previous trading day's change in Nifty options where Addition in OI were seen in 25000, 25200, 25300 strike Puts and liquidation at 25500, 25400, 25300, 25200 strike Calls indicating market is likely to remain positive the near term.
- Highest OI build-up is seen at 25000 strike Calls and 25000 strike Puts, to the tune of 10.73mn and 20.22mn respectively.