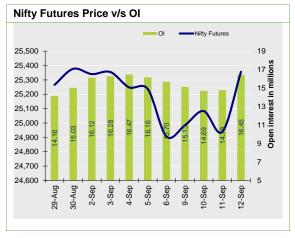

| Nifty Snapshot |           |           |        |        |  |  |  |  |
|----------------|-----------|-----------|--------|--------|--|--|--|--|
|                | Close     | Prv Cl.   | Ab chg | % chg  |  |  |  |  |
| Spot           | 25,388.90 | 24,918.45 | 470.45 | 1.89   |  |  |  |  |
| Futures        | 25,356.30 | 24,938.45 | 417.85 | 1.68   |  |  |  |  |
| Ol(mlshr)      | 16.45     | 14.78     | 1.67   | 11.28  |  |  |  |  |
| Vol (lots)     | 497335    | 217521    | 279814 | 128.64 |  |  |  |  |
| COC            | -32.60    | 20.00     | -52.60 | -263.0 |  |  |  |  |
| PCR-OI         | 1.44      | 0.88      | 0.56   | 63.3   |  |  |  |  |

#### Summary

- Indian markets closed on a positive note where buying was mainly seen in Automobiles, Metals, Banking sectors. Nifty Sept Futures closed at 25356.30 (up 417.85 points) at a discount of 32.60 pts to spot.
- FIIs were net buyers in Cash to the tune of 7695.00 Cr and were net buyers in index futures to the tune of 2579.61 Cr.
- India VIX decreased by 3.26% to close at 13.18 touching an intraday high of 13.63.